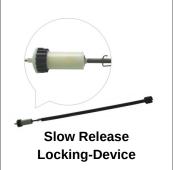

## **Features**

- Advanced Automatic-Locking Device
  - Slow-Release
  - Easy rolling back of screen after pull-down
- High-Quality Matte-White Fabric
  - Offers clear and vivid pictures
  - Viewing Angle +/- 55°; Gain 1.2
  - Flame Retardant, Mildew-Resistant
- Deluxe Streamline Metal Case
  - Advanced technic, Easy to Install
- · Smooth and Luxurious Coating
  - Steel case
- · Suitable for use in various locations
  - Ranging from Classrooms, meeting rooms, control rooms, business training centers etc