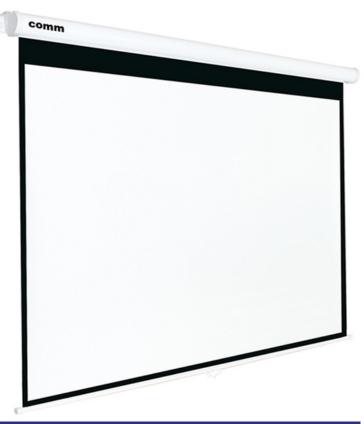

## **Manual Pull-Down Screen**

## **Features**

- Advanced Automatic-Locking Device
  - Slow-Release
  - Easy rolling back of screen after pull-down
- High-Quality Matte-White Fabric
  - Offers clear and vivid pictures
  - Viewing Angle +/- 55°; Gain 1.2
  - Flame Retardant, Mildew-Resistant
- Deluxe Streamline Metal Case
  - Advanced technic, Easy to Install
- · Smooth and Luxurious Coating
  - Steel case
- · Suitable for use in various locations
  - Ranging from Classrooms, meeting rooms, control rooms, business training centers etc

## **Specifications**

| Model   | Screen Size (WxH) |               |             | Viewing Area (WxH) |           |             | Diagonal<br>Size | Net weight |
|---------|-------------------|---------------|-------------|--------------------|-----------|-------------|------------------|------------|
|         | inch              | feet          | mm          | inch               | feet      | mm          | inch             | (kg)       |
| CP-MA70 | 72" x 73.6"       | 6ft x 6.13ft  | 1830 x 1870 | 70" x 70"          | 6ft x 6ft | 1780 x 1780 | 90"              | 8.80       |
| CP-MA84 | 86.6" x 87.4"     | 7.2ft x 7.3ft | 2200 x 2220 | 84" x 84"          | 7ft x 7ft | 2130 x 2130 | 100"             | 10.50      |
| CP-MA96 | 98.4" x 99.6"     | 8.2ft x 8.3ft | 2500 x 2530 | 96" x 96"          | 8ft x 8ft | 2440 x 2440 | 120"             | 13.50      |