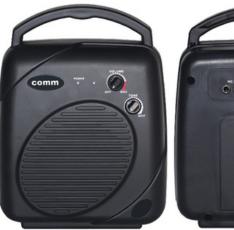

Front View

Rear View

- 50 watts of power
- Able to connect multiple units for a larger audience group, able to amplified audio up to 150 audience (estimation)
- · Portable and lightweight at 1.8 kg
- 2 Wired Microphones
- ON/OFF Power switch to save power
- Come with battery and charging indicator
- Built-in Lithium Rechargeable Battery