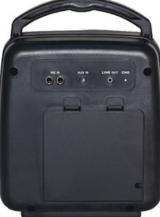

Front View

Rear View

## **Specifications**

| A) PA System              |                                            |
|---------------------------|--------------------------------------------|
| Output Power              | MAX 50W                                    |
| Speaker                   | Built-In 5" Full Range Speaker             |
| AF Frequency Response     | 50Hz ~ 18KHz (± 3dB)                       |
| Audio Input - Wired Mic   | 2 X MIC (1/4")                             |
| Audio Input - Line-in     | 1 X Line In (3.5mm)                        |
| Line Output               | 1 X Line Out (3.5mm)                       |
| Power Supply AC           | 15V 1.5A Power Adaptor                     |
| Power Supply DC & Battery | 11.8V 2200Mha Rechargeable Lithium Battery |
| Recharging Time           | 9 ~ 10 Hours                               |
| Operating Time            | 8 ~ 10 Hours (estimation)                  |
| B) Wired Mic              |                                            |
| Microphone                | 2 X Wired Microphones with 5m Cable        |